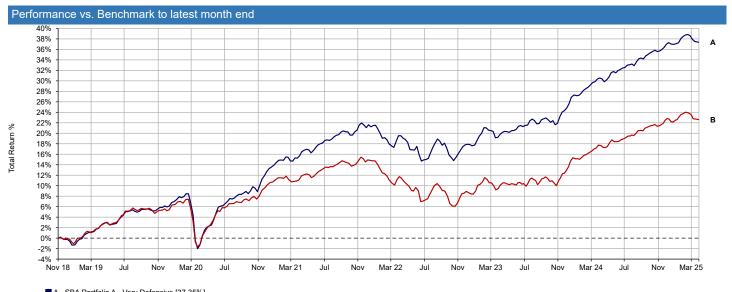

| Performance & Volatility to latest month end |          |          |        |         |         |                  |  |  |
|----------------------------------------------|----------|----------|--------|---------|---------|------------------|--|--|
| Performance                                  | 3 Months | 6 Months | 1 Year | 3 Years | 5 Years | Since 01/11/2018 |  |  |
| Portfolio                                    | 0.33     | 1.59     | 5.13   | 14.69   | 38.86   | 37.35            |  |  |
| Benchmark                                    | 0.33     | 1.10     | 4.03   | 9.59    | 23.68   | 22.60            |  |  |
| Volatility                                   | 3 Months | 6 Months | 1 Year | 3 Years | 5 Years | Since 01/11/2018 |  |  |
| Portfolio                                    | 3.63     | 2.71     | 2.15   | 3.96    | 4.12    | 4.88             |  |  |
| Benchmark                                    | 3.84     | 3.00     | 2.37   | 4.30    | 4.16    | 4.59             |  |  |

A - SBA Portfolio A - Very Defensive [37.35%]
B - SBA Portfolio A - Very Defensive Benchmark 05/03/2025 [22.60%]

01/11/2018 - 31/03/2025 Powered by data from FE fundinfo

ref: SBA Portfolio A - Very Defensive