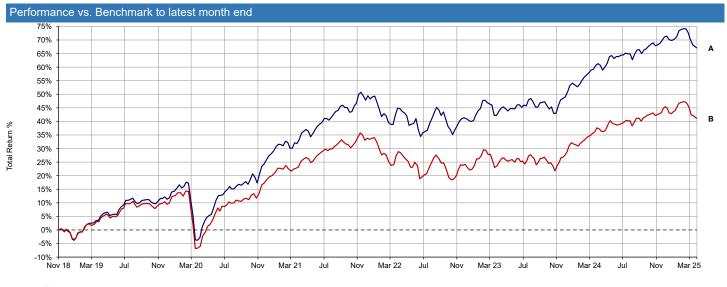

| Performance & Volatility to latest month end |          |          |        |         |         |                  |  |  |
|----------------------------------------------|----------|----------|--------|---------|---------|------------------|--|--|
| Performance                                  | 3 Months | 6 Months | 1 Year | 3 Years | 5 Years | Since 01/11/2018 |  |  |
| Portfolio                                    | -1.33    | -0.02    | 3.35   | 14.87   | 69.99   | 67.03            |  |  |
| Benchmark                                    | -1.21    | -0.69    | 2.19   | 9.19    | 48.57   | 41.01            |  |  |
| Volatility                                   | 3 Months | 6 Months | 1 Year | 3 Years | 5 Years | Since 01/11/2018 |  |  |
| Portfolio                                    | 10.57    | 7.82     | 5.65   | 7.78    | 8.74    | 9.73             |  |  |
| Benchmark                                    | 10.93    | 8.30     | 6.09   | 8.53    | 8.94    | 9.92             |  |  |

A - SBA Portfolio A - Cautious to Moderate [67.03%]
B - SBA Portfolio A - Cautious to Moderate Benchmark 05/03/2025 [41.01%]

01/11/2018 - 31/03/2025 Powered by data from FE fundinfo

ref: SBA Portfolio A - Cautious to Moderate