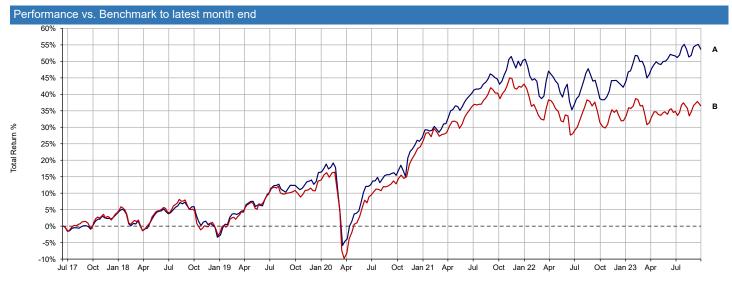

| Performance & Volatility to | o latest month end |          |        |         |         |                  |
|-----------------------------|--------------------|----------|--------|---------|---------|------------------|
| Performance                 | 3 Months           | 6 Months | 1 Year | 3 Years | 5 Years | Since 14/06/2017 |
| Portfolio                   | 0.74               | 3.62     | 11.72  | 32.99   | 44.69   | 53.61            |
| Benchmark                   | 0.74               | 2.35     | 4.65   | 20.95   | 29.53   | 36.44            |
| Volatility                  | 3 Months           | 6 Months | 1 Year | 3 Years | 5 Years | Since 14/06/2017 |
| Portfolio                   | 5.60               | 4.07     | 5.81   | 9.85    | 11.53   | 10.64            |
| Benchmark                   | 5.50               | 3.96     | 6.18   | 9.53    | 11.96   | 11.15            |

■ A - Spectrum Blended Alpha Portfolio (D) - Moderate [53.61%]
■ B - Spectrum Blended Alpha Portfolio (D) - Moderate Benchmark [36.45%]

14/06/2017 - 29/09/2023 Powered by data from FE fundinfo

ref: Spectrum Blended Alpha Portfolio (D) - Moderate