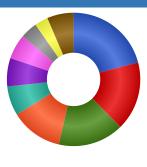

## Latest Asset Weightings

| Name                           | Original % | Current % |
|--------------------------------|------------|-----------|
| North American Equities        | 21.83      | 20.92     |
| Undisclosed                    | 17.00      | 16.71     |
| Asia Pacific Emerging Equities | 15.12      | 15.93     |
| UK Equities                    | 12.40      | 12.62     |
| Japanese Equities              | 6.96       | 7.12      |
| Commodity & Energy             | 6.84       | 6.88      |
| European Equities              | 5.98       | 6.02      |
| Property                       | 4.23       | 4.12      |
| Asia Pacific Equities          | 3.34       | 3.26      |
| Others                         | 6.31       | 6.42      |