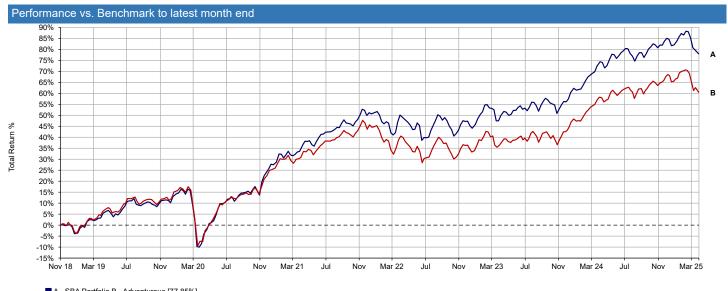

| Performance & Volatility to latest month end |          |          |        |         |         |                  |  |  |
|----------------------------------------------|----------|----------|--------|---------|---------|------------------|--|--|
| Performance                                  | 3 Months | 6 Months | 1 Year | 3 Years | 5 Years | Since 01/11/2018 |  |  |
| Portfolio                                    | -2.24    | -1.10    | 2.13   | 18.26   | 91.39   | 77.85            |  |  |
| Benchmark                                    | -2.86    | -1.85    | 1.15   | 13.97   | 71.49   | 60.29            |  |  |
| Volatility                                   | 3 Months | 6 Months | 1 Year | 3 Years | 5 Years | Since 01/11/2018 |  |  |
| Portfolio                                    | 12.96    | 8.92     | 6.72   | 9.13    | 10.59   | 11.85            |  |  |
| Benchmark                                    | 13.13    | 9.86     | 7.13   | 9.44    | 10.28   | 11.58            |  |  |

A - SBA Portfolio B - Adventurous [77.85%]
B - SBA Portfolio B - Adventurous Benchmark 05/03/2025 [60.29%]

01/11/2018 - 31/03/2025 Powered by data from FE fundinfo

ref: SBA Portfolio B - Adventurous

Data provided by FE fundinfo. Care has been taken to ensure that the information is correct but it neither warrants,