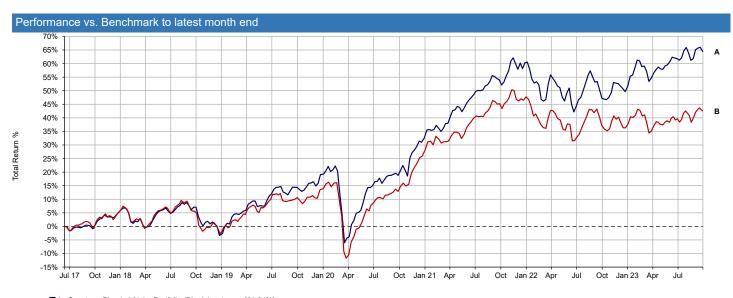

| Performance & Volatility to lat | test month end |          |        |         |         |                  |
|---------------------------------|----------------|----------|--------|---------|---------|------------------|
| Performance                     | 3 Months       | 6 Months | 1 Year | 3 Years | 5 Years | Since 14/06/2017 |
| Portfolio                       | 0.96           | 4.42     | 12.69  | 38.12   | 52.99   | 64.34            |
| Benchmark                       | 1.50           | 3.80     | 4.80   | 26.22   | 34.77   | 42.45            |
| Volatility                      | 3 Months       | 6 Months | 1 Year | 3 Years | 5 Years | Since 14/06/2017 |
| Portfolio                       | 6.18           | 4.61     | 6.51   | 10.91   | 12.87   | 11.92            |
| Benchmark                       | 5.80           | 4.11     | 6.55   | 10.03   | 12.93   | 12.15            |

A - Spectrum Blended Alpha Portfolio (D) - Adventurous [64.34%]
B - Spectrum Blended Alpha Portfolio (D) - Adventurous Benchmark [42.45%]

14/06/2017 - 29/09/2023 Powered by data from FE fundinfo

ref: Spectrum Blended Alpha Portfolio (D) - Adventurous