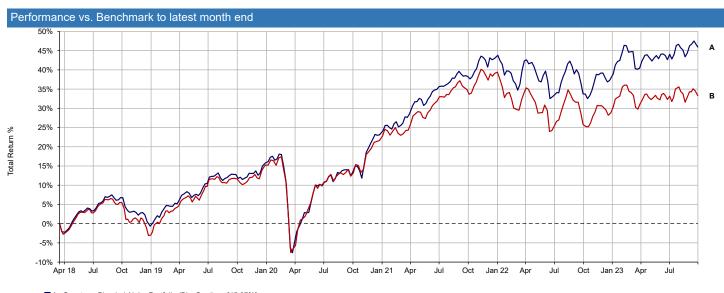

| Performance & Volatility to latest month end |          |          |        |         |         |                  |  |
|----------------------------------------------|----------|----------|--------|---------|---------|------------------|--|
| Performance                                  | 3 Months | 6 Months | 1 Year | 3 Years | 5 Years | Since 16/03/2018 |  |
| Portfolio                                    | 1.22     | 2.92     | 9.90   | 29.10   | 36.45   | 45.87            |  |
| Benchmark                                    | -0.30    | 0.92     | 6.86   | 18.03   | 26.17   | 33.24            |  |
| Volatility                                   | 3 Months | 6 Months | 1 Year | 3 Years | 5 Years | Since 16/03/2018 |  |
| Portfolio                                    | 4.66     | 3.78     | 5.59   | 9.50    | 11.30   | 10.88            |  |
| Benchmark                                    | 5.48     | 4.46     | 6.31   | 9.58    | 11.32   | 10.91            |  |

16/03/2018 - 29/09/2023 Powered by data from FE fundinfo

ref: Spectrum Blended Alpha Portfolio (B) - Cautious

Data provided by FE fundinfo. Care has been taken to ensure that the information is correct but it neither warrants,