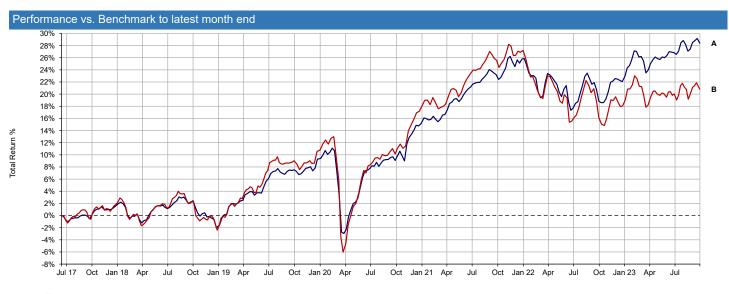

| Performance & Volatility to lat | test month end |          |        |         |         |                  |
|---------------------------------|----------------|----------|--------|---------|---------|------------------|
| Performance                     | 3 Months       | 6 Months | 1 Year | 3 Years | 5 Years | Since 14/06/2017 |
| Portfolio                       | 0.85           | 2.72     | 8.58   | 17.66   | 25.22   | 28.34            |
| Benchmark                       | 0.35           | 1.12     | 4.74   | 9.69    | 17.76   | 20.77            |
| Volatility                      | 3 Months       | 6 Months | 1 Year | 3 Years | 5 Years | Since 14/06/2017 |
| Portfolio                       | 3.46           | 2.47     | 3.74   | 5.84    | 6.96    | 6.37             |
| Benchmark                       | 4.17           | 3.13     | 4.98   | 7.24    | 8.80    | 8.09             |

14/06/2017 - 29/09/2023 Powered by data from FE fundinfo

ref: Spectrum Blended Alpha Portfolio (D) - Defensive

Data provided by FE fundinfo. Care has been taken to ensure that the information is correct but it neither warrants, represents nor guarantees the contents of the information, nor does it accept any responsibility for errors, inaccuracies, omissions or any inconsistencies herein. FE fundinfo (UK) Limited Registration number: 2405213. Registered office: 3rd Floor, Hollywood House, Church Street East, Woking, GU21 6HJ. Telephone 01483 783 900