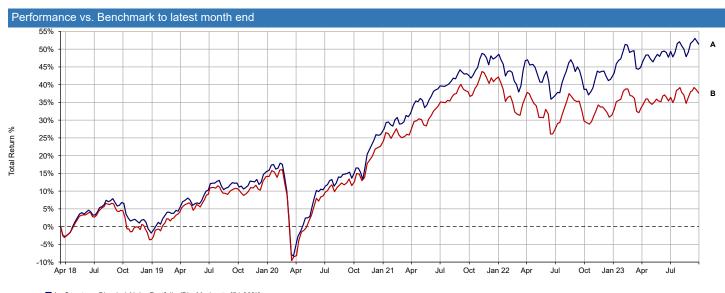

| Performance & Volatility to la | test month end |          |        |         |         |                  |
|--------------------------------|----------------|----------|--------|---------|---------|------------------|
| Performance                    | 3 Months       | 6 Months | 1 Year | 3 Years | 5 Years | Since 16/03/2018 |
| Portfolio                      | 1.28           | 3.38     | 10.11  | 32.47   | 41.45   | 51.33            |
| Benchmark                      | 0.45           | 2.31     | 6.97   | 22.61   | 31.40   | 37.55            |
| Volatility                     | 3 Months       | 6 Months | 1 Year | 3 Years | 5 Years | Since 16/03/2018 |
| Portfolio                      | 5.12           | 3.80     | 5.96   | 10.06   | 12.00   | 11.58            |
| Benchmark                      | 5.59           | 4.18     | 6.28   | 9.77    | 11.88   | 11.50            |

A - Spectrum Blended Alpha Portfolio (B) - Moderate [51.33%]
B - Spectrum Blended Alpha Portfolio (B) - Moderate Benchmark [37.55%]

16/03/2018 - 29/09/2023 Powered by data from FE fundinfo

ref: Spectrum Blended Alpha Portfolio (B) - Moderate