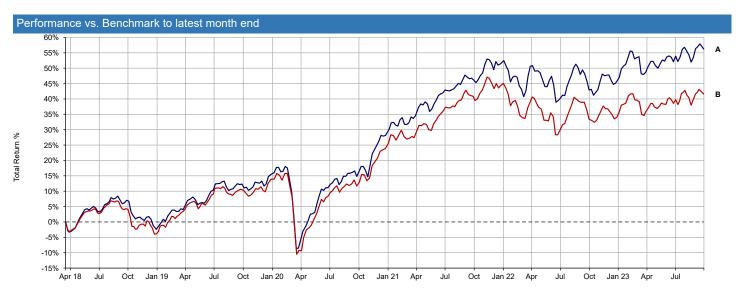

| Performance & Volatility to la | test month end |          |        |         |         |                  |
|--------------------------------|----------------|----------|--------|---------|---------|------------------|
| Performance                    | 3 Months       | 6 Months | 1 Year | 3 Years | 5 Years | Since 16/03/2018 |
| Portfolio                      | 1.40           | 3.86     | 10.25  | 35.16   | 45.50   | 56.12            |
| Benchmark                      | 0.87           | 3.23     | 7.06   | 25.87   | 35.56   | 41.52            |
| Volatility                     | 3 Months       | 6 Months | 1 Year | 3 Years | 5 Years | Since 16/03/2018 |
| Portfolio                      | 5.48           | 4.00     | 6.27   | 10.49   | 12.54   | 12.12            |
| Benchmark                      | 5.73           | 4.19     | 6.40   | 10.03   | 12.37   | 12.01            |

■A - Spectrum Blended Alpha Portfolio (B) - Moderate-Adventurous [56.12%]
■B - Spectrum Blended Alpha Portfolio (B) - Moderate-Adventurous Benchmark [41.52%]

16/03/2018 - 29/09/2023 Powered by data from FE fundinfo