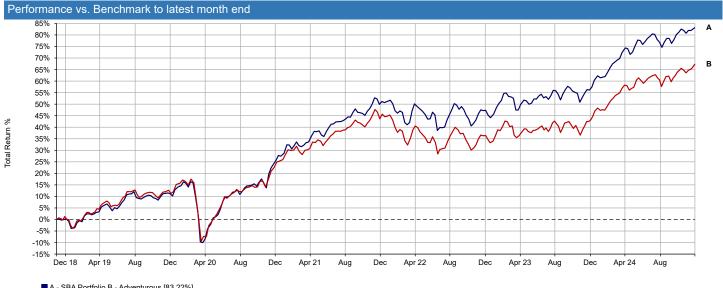

| Performance & Volatility to la | test month end |          |        |         |         |                  |
|--------------------------------|----------------|----------|--------|---------|---------|------------------|
| Performance                    | 3 Months       | 6 Months | 1 Year | 3 Years | 5 Years | Since 01/11/2018 |
| Portfolio                      | 2.23           | 4.56     | 17.26  | 23.53   | 63.75   | 83.22            |
| Benchmark                      | 2.79           | 5.34     | 17.44  | 17.30   | 48.48   | 67.44            |
| Volatility                     | 3 Months       | 6 Months | 1 Year | 3 Years | 5 Years | Since 01/11/2018 |
| Portfolio                      | 3.28           | 4.03     | 5.80   | 9.37    | 12.25   | 11.91            |
| Benchmark                      | 5.55           | 4.06     | 5.84   | 9.51    | 11.95   | 11.61            |

A - SBA Portfolio B - Adventurous [83.22%]
B - SBA Portfolio B - Adventurous Benchmark 04/11/2024 [67.44%]

01/11/2018 - 29/11/2024 Powered by data from FE fundinfo

ref: SBA Portfolio B - Adventurous

Data provided by FE fundinfo. Care has been taken to ensure that the information is correct but it neither warrants,