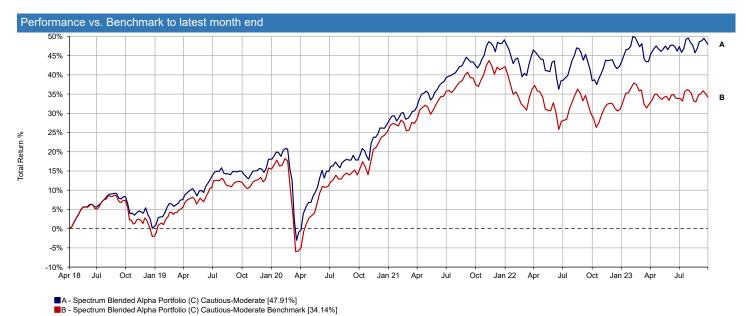

| Performance & Volatility to la | atest month end |          |        |         |         |                  |
|--------------------------------|-----------------|----------|--------|---------|---------|------------------|
| Performance                    | 3 Months        | 6 Months | 1 Year | 3 Years | 5 Years | Since 09/04/2018 |
| Portfolio                      | 0.20            | 1.80     | 7.23   | 25.24   | 36.50   | 47.91            |
| Benchmark                      | -0.22           | 0.58     | 5.82   | 17.14   | 24.81   | 34.14            |
| Volatility                     | 3 Months        | 6 Months | 1 Year | 3 Years | 5 Years | Since 09/04/2018 |
| Portfolio                      | 4.55            | 3.81     | 5.07   | 8.74    | 10.30   | 9.95             |
| Benchmark                      | 5.67            | 4.42     | 6.33   | 9.62    | 11.49   | 11.10            |