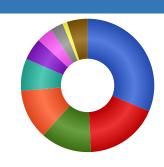

| Latest Asset Weightings |                                |            |           |  |  |  |
|-------------------------|--------------------------------|------------|-----------|--|--|--|
|                         | Name                           | Original % | Current % |  |  |  |
|                         | Undisclosed                    | 31.00      | 31.32     |  |  |  |
|                         | North American Equities        | 18.78      | 17.86     |  |  |  |
|                         | European Equities              | 12.18      | 12.39     |  |  |  |
|                         | UK Equities                    | 12.06      | 12.15     |  |  |  |
|                         | Money Market                   | 7.56       | 7.79      |  |  |  |
|                         | Global Fixed Interest          | 5.23       | 5.37      |  |  |  |
|                         | Property                       | 3.97       | 3.84      |  |  |  |
|                         | Asia Pacific Emerging Equities | 3.14       | 3.15      |  |  |  |
|                         | Japanese Equities              | 1.11       | 1.11      |  |  |  |
|                         | Others                         | 4.97       | 5.02      |  |  |  |