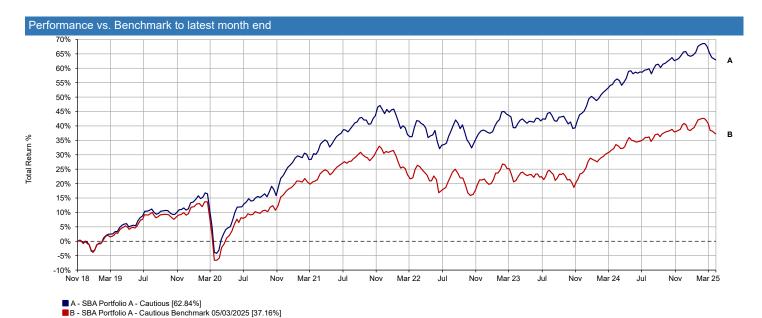

| Performance & Volatility to latest month end |          |          |        |         |         |                  |  |  |
|----------------------------------------------|----------|----------|--------|---------|---------|------------------|--|--|
| Performance                                  | 3 Months | 6 Months | 1 Year | 3 Years | 5 Years | Since 01/11/2018 |  |  |
| Portfolio                                    | -0.55    | 0.58     | 3.95   | 14.43   | 66.39   | 62.84            |  |  |
| Benchmark                                    | -0.85    | -0.47    | 2.44   | 8.32    | 44.25   | 37.16            |  |  |
| Volatility                                   | 3 Months | 6 Months | 1 Year | 3 Years | 5 Years | Since 01/11/2018 |  |  |
| Portfolio                                    | 9.69     | 7.28     | 5.34   | 7.59    | 8.48    | 9.49             |  |  |
| Benchmark                                    | 10.45    | 7.98     | 5.95   | 8.36    | 8.66    | 9.60             |  |  |

01/11/2018 - 31/03/2025 Powered by data from FE fundinfo

ref: SBA Portfolio A - Cautious