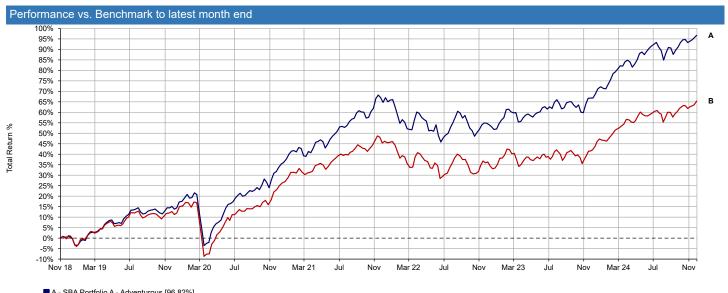

| Performance & Volatility to latest month end |          |          |        |         |         |                  |  |
|----------------------------------------------|----------|----------|--------|---------|---------|------------------|--|
| Performance                                  | 3 Months | 6 Months | 1 Year | 3 Years | 5 Years | Since 01/11/2018 |  |
| Portfolio                                    | 2.70     | 5.35     | 18.27  | 20.10   | 70.62   | 96.82            |  |
| Benchmark                                    | 2.85     | 5.06     | 16.88  | 14.91   | 46.85   | 65.54            |  |
| Volatility                                   | 3 Months | 6 Months | 1 Year | 3 Years | 5 Years | Since 01/11/2018 |  |
| Portfolio                                    | 5.27     | 5.20     | 5.65   | 9.81    | 11.51   | 11.31            |  |
| Benchmark                                    | 5.77     | 4.02     | 6.03   | 9.74    | 12.06   | 11.73            |  |

A - SBA Portfolio A - Adventurous [96.82%]
B - SBA Portfolio A - Adventurous Benchmark 04/11/2024 [65.54%]

01/11/2018 - 29/11/2024 Powered by data from FE fundinfo

ref: SBA Portfolio A - Adventurous

Data provided by FE fundinfo. Care has been taken to ensure that the information is correct but it neither warrants,