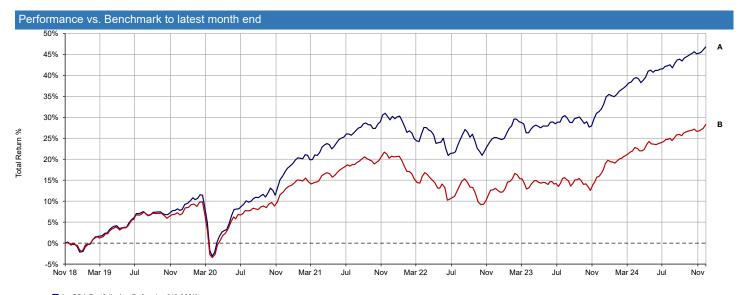

| Performance & Volatility to latest month end |          |          |        |         |         |                  |  |
|----------------------------------------------|----------|----------|--------|---------|---------|------------------|--|
| Performance                                  | 3 Months | 6 Months | 1 Year | 3 Years | 5 Years | Since 01/11/2018 |  |
| Portfolio                                    | 1.91     | 4.39     | 11.60  | 13.89   | 35.53   | 46.83            |  |
| Benchmark                                    | 1.69     | 4.08     | 10.49  | 7.15    | 19.55   | 28.35            |  |
| Volatility                                   | 3 Months | 6 Months | 1 Year | 3 Years | 5 Years | Since 01/11/2018 |  |
| Portfolio                                    | 2.84     | 1.99     | 3.25   | 5.78    | 7.16    | 6.80             |  |
| Benchmark                                    | 3.19     | 2.28     | 3.90   | 6.08    | 6.89    | 6.53             |  |

■ A - SBA Portfolio A - Defensive [46.83%]
■ B - SBA Portfolio A - Defensive Benchmark 04/11/2024 [28.35%]

01/11/2018 - 29/11/2024 Powered by data from FE fundinfo

ref: SBA Portfolio A - Defensive