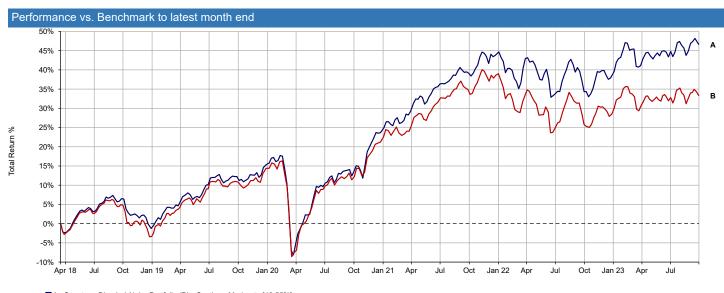

| Performance & Volatility to lat | test month end |          |        |         |         |                  |
|---------------------------------|----------------|----------|--------|---------|---------|------------------|
| Performance                     | 3 Months       | 6 Months | 1 Year | 3 Years | 5 Years | Since 16/03/2018 |
| Portfolio                       | 1.16           | 2.87     | 9.95   | 29.72   | 37.39   | 46.55            |
| Benchmark                       | -0.03          | 1.26     | 6.87   | 19.05   | 26.89   | 33.23            |
| Volatility                      | 3 Months       | 6 Months | 1 Year | 3 Years | 5 Years | Since 16/03/2018 |
| Portfolio                       | 4.80           | 3.75     | 5.74   | 9.65    | 11.50   | 11.08            |
| Benchmark                       | 5.49           | 4.32     | 6.27   | 9.53    | 11.40   | 11.00            |

A - Spectrum Blended Alpha Portfolio (B) - Cautious-Moderate [46.55%]
B - Spectrum Blended Alpha Portfolio (B) - Cautious-Moderate Benchmark [33.23%]

16/03/2018 - 29/09/2023 Powered by data from FE fundinfo