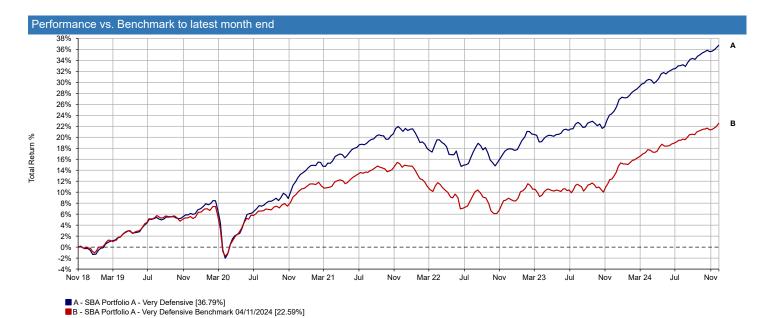

| Performance & Volatility to latest month end |          |          |        |         |         |                  |  |  |
|----------------------------------------------|----------|----------|--------|---------|---------|------------------|--|--|
| Performance                                  | 3 Months | 6 Months | 1 Year | 3 Years | 5 Years | Since 01/11/2018 |  |  |
| Portfolio                                    | 1.71     | 4.06     | 9.81   | 13.22   | 28.76   | 36.79            |  |  |
| Benchmark                                    | 1.55     | 3.76     | 8.77   | 7.25    | 16.07   | 22.59            |  |  |
| Volatility                                   | 3 Months | 6 Months | 1 Year | 3 Years | 5 Years | Since 01/11/2018 |  |  |
| Portfolio                                    | 1.83     | 1.25     | 2.20   | 4.25    | 5.29    | 4.98             |  |  |
| Benchmark                                    | 2.15     | 1.48     | 2.75   | 4.48    | 4.95    | 4.67             |  |  |