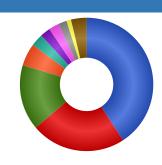

| Latest Asset Weightings |                                |            |           |  |  |  |
|-------------------------|--------------------------------|------------|-----------|--|--|--|
|                         | Name                           | Original % | Current % |  |  |  |
|                         | Money Market                   | 41.16      | 40.79     |  |  |  |
|                         | Undisclosed                    | 23.00      | 22.98     |  |  |  |
|                         | Global Fixed Interest          | 15.92      | 15.88     |  |  |  |
|                         | North American Equities        | 5.15       | 5.44      |  |  |  |
|                         | UK Equities                    | 2.98       | 3.00      |  |  |  |
|                         | European Equities              | 2.51       | 2.47      |  |  |  |
|                         | Asia Pacific Emerging Equities | 2.47       | 2.51      |  |  |  |
|                         | UK Fixed Interest              | 2.06       | 2.05      |  |  |  |
|                         | Japanese Equities              | 1.05       | 1.10      |  |  |  |
|                         | Others                         | 3.71       | 3.77      |  |  |  |