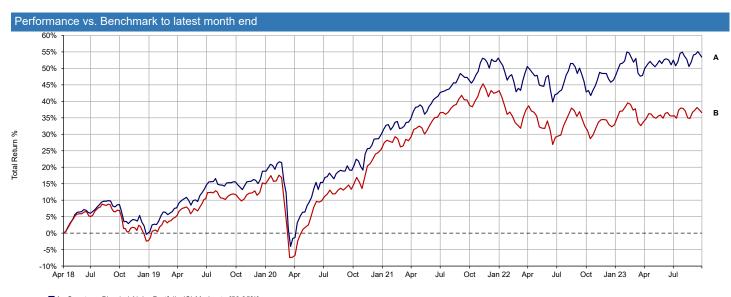

| Performance & Volatility to latest month end |          |          |        |         |         |                  |  |
|----------------------------------------------|----------|----------|--------|---------|---------|------------------|--|
| Performance                                  | 3 Months | 6 Months | 1 Year | 3 Years | 5 Years | Since 09/04/2018 |  |
| Portfolio                                    | 0.36     | 2.29     | 7.72   | 28.49   | 41.06   | 53.35            |  |
| Benchmark                                    | 0.23     | 1.33     | 5.75   | 19.93   | 27.45   | 36.49            |  |
| Volatility                                   | 3 Months | 6 Months | 1 Year | 3 Years | 5 Years | Since 09/04/2018 |  |
| Portfolio                                    | 4.86     | 3.89     | 5.38   | 9.20    | 11.08   | 10.72            |  |
| Benchmark                                    | 5.81     | 4.44     | 6.43   | 9.76    | 11.93   | 11.54            |  |

A - Spectrum Blended Alpha Portfolio (C) Moderate [53.35%]
B - Spectrum Blended Alpha Portfolio (C) Moderate Benchmark [36.49%]

09/04/2018 - 29/09/2023 Powered by data from FE fundinfo

ref: Spectrum Blended Alpha Portfolio (C) Moderate