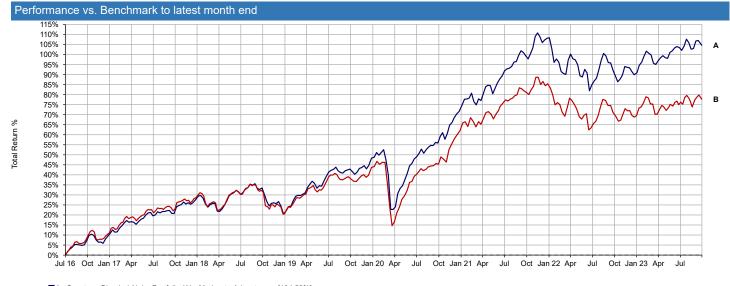

| Performance & Volatility to la | itest month end |          |        |         |         |                  |
|--------------------------------|-----------------|----------|--------|---------|---------|------------------|
| Performance                    | 3 Months        | 6 Months | 1 Year | 3 Years | 5 Years | Since 01/07/2016 |
| Portfolio                      | -0.19           | 3.54     | 9.61   | 30.68   | 52.38   | 104.50           |
| Benchmark                      | 0.41            | 2.54     | 6.84   | 22.42   | 33.95   | 77.56            |
| Volatility                     | 3 Months        | 6 Months | 1 Year | 3 Years | 5 Years | Since 01/07/2016 |
| Portfolio                      | 5.94            | 4.73     | 5.88   | 10.70   | 12.38   | 10.98            |
| Benchmark                      | 6.27            | 4.61     | 6.83   | 10.38   | 12.67   | 11.31            |

■A - Spectrum Blended Alpha Portfolio (A) - Moderate-Adventurous [104.50%]
■B - Spectrum Blended Alpha Portfolio (A) - Moderate-Adventurous Benchmark [77.56%]

01/07/2016 - 29/09/2023 Powered by data from FE fundinfo