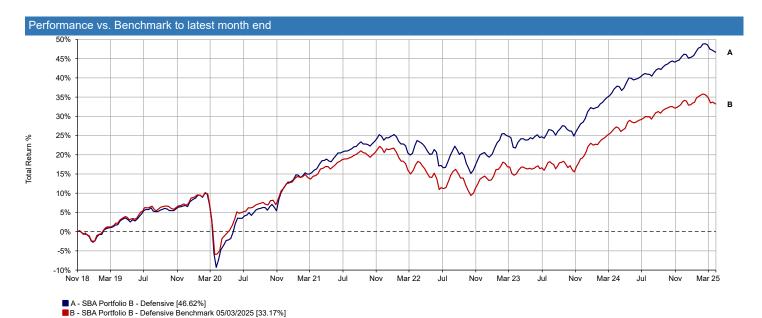

| Performance & Volatility to latest month end |          |          |        |         |         |                  |  |  |
|----------------------------------------------|----------|----------|--------|---------|---------|------------------|--|--|
| Performance                                  | 3 Months | 6 Months | 1 Year | 3 Years | 5 Years | Since 01/11/2018 |  |  |
| Portfolio                                    | 0.83     | 2.29     | 6.31   | 18.30   | 57.65   | 46.62            |  |  |
| Benchmark                                    | 0.13     | 0.90     | 4.54   | 12.47   | 39.64   | 33.17            |  |  |
| Volatility                                   | 3 Months | 6 Months | 1 Year | 3 Years | 5 Years | Since 01/11/2018 |  |  |
| Portfolio                                    | 5.93     | 4.10     | 2.98   | 6.04    | 6.44    | 7.88             |  |  |
| Benchmark                                    | 6.04     | 4.54     | 3.47   | 6.21    | 6.22    | 7.23             |  |  |

01/11/2018 - 31/03/2025 Powered by data from FE fundinfo

ref: SBA Portfolio B - Defensive