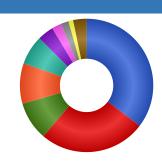

| Latest Asset Weightings |                                |            |           |  |  |  |
|-------------------------|--------------------------------|------------|-----------|--|--|--|
|                         | Name                           | Original % | Current % |  |  |  |
|                         | Undisclosed                    | 35.00      | 35.38     |  |  |  |
|                         | Money Market                   | 25.36      | 25.83     |  |  |  |
|                         | North American Equities        | 9.93       | 9.36      |  |  |  |
|                         | Global Fixed Interest          | 9.83       | 9.83      |  |  |  |
|                         | UK Equities                    | 7.23       | 7.09      |  |  |  |
|                         | European Equities              | 3.92       | 3.91      |  |  |  |
|                         | Asia Pacific Emerging Equities | 2.25       | 2.30      |  |  |  |
|                         | Property                       | 2.03       | 1.92      |  |  |  |
|                         | Japanese Equities              | 1.14       | 1.13      |  |  |  |
|                         | Others                         | 3.31       | 3.25      |  |  |  |