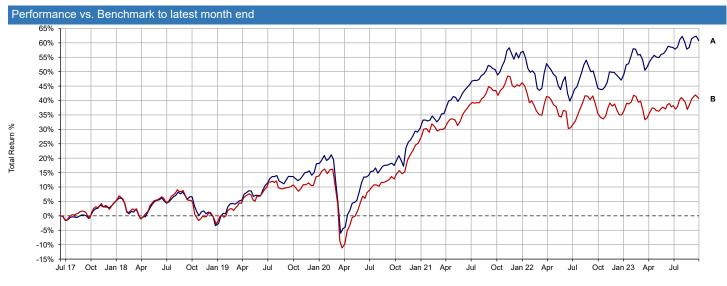

| Performance & Volatility to la | test month end |          |        |         |         |                  |
|--------------------------------|----------------|----------|--------|---------|---------|------------------|
| Performance                    | 3 Months       | 6 Months | 1 Year | 3 Years | 5 Years | Since 14/06/2017 |
| Portfolio                      | 0.89           | 4.18     | 12.43  | 36.60   | 50.24   | 60.68            |
| Benchmark                      | 1.27           | 3.38     | 4.74   | 24.75   | 33.32   | 40.66            |
| Volatility                     | 3 Months       | 6 Months | 1 Year | 3 Years | 5 Years | Since 14/06/2017 |
| Portfolio                      | 5.97           | 4.42     | 6.26   | 10.56   | 12.42   | 11.49            |
| Benchmark                      | 5.66           | 4.02     | 6.38   | 9.85    | 12.59   | 11.82            |

■A - Spectrum Blended Alpha Portfolio (D) - Moderate-Adventurous [60.68%]
■B - Spectrum Blended Alpha Portfolio (D) - Moderate-Adventurous Benchmark [40.66%]

14/06/2017 - 29/09/2023 Powered by data from FE fundinfo