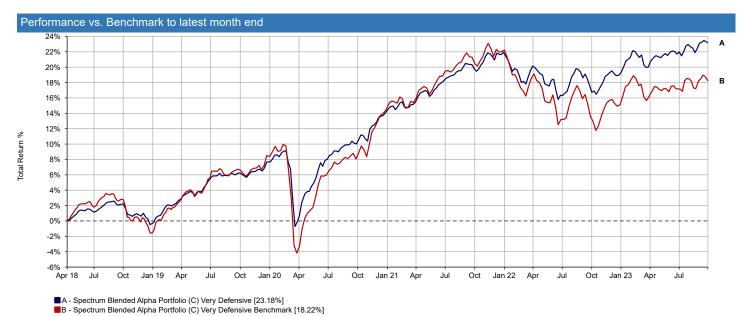

| Performance & Volatility to la | atest month end |          |        |         |         |                  |
|--------------------------------|-----------------|----------|--------|---------|---------|------------------|
| Performance                    | 3 Months        | 6 Months | 1 Year | 3 Years | 5 Years | Since 09/04/2018 |
| Portfolio                      | 0.92            | 2.18     | 5.70   | 11.85   | 20.50   | 23.18            |
| Benchmark                      | 0.73            | 1.39     | 5.51   | 9.20    | 14.89   | 18.22            |
| Volatility                     | 3 Months        | 6 Months | 1 Year | 3 Years | 5 Years | Since 09/04/2018 |
| Portfolio                      | 1.66            | 1.32     | 2.40   | 3.86    | 4.58    | 4.42             |
| Benchmark                      | 3.22            | 2.45     | 4.04   | 5.79    | 6.88    | 6.63             |