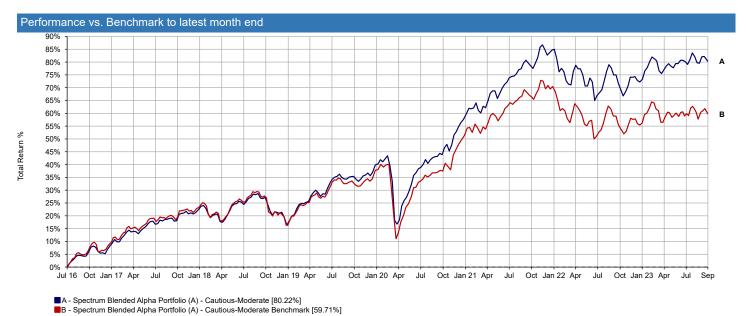

| Performance & Volatility to lat | test month end |          |        |         |         |                  |
|---------------------------------|----------------|----------|--------|---------|---------|------------------|
| Performance                     | 3 Months       | 6 Months | 1 Year | 3 Years | 5 Years | Since 01/07/2016 |
| Portfolio                       | -0.64          | 1.63     | 7.91   | 24.92   | 41.25   | 80.22            |
| Benchmark                       | -0.45          | 0.52     | 5.64   | 16.46   | 24.84   | 59.71            |
| Volatility                      | 3 Months       | 6 Months | 1 Year | 3 Years | 5 Years | Since 01/07/2016 |
| Portfolio                       | 5.30           | 4.18     | 5.44   | 9.50    | 11.08   | 9.68             |
| Benchmark                       | 5.97           | 4.56     | 6.57   | 9.88    | 11.79   | 10.32            |

01/07/2016 - 29/09/2023 Powered by data from FE fundinfo

ref: Spectrum Blended Alpha Portfolio (A) - Cautious-Moderate