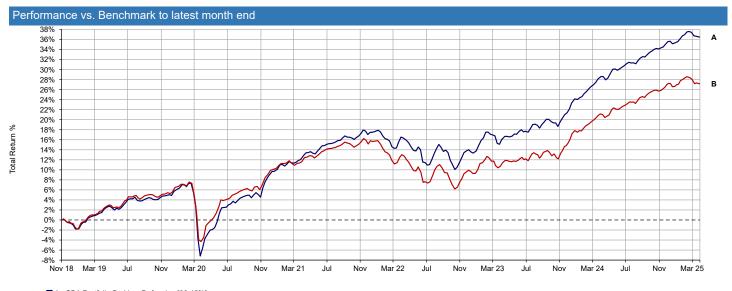

| Performance & Volatility to latest month end |          |          |        |         |         |                  |  |  |
|----------------------------------------------|----------|----------|--------|---------|---------|------------------|--|--|
| Performance                                  | 3 Months | 6 Months | 1 Year | 3 Years | 5 Years | Since 01/11/2018 |  |  |
| Portfolio                                    | 0.80     | 2.24     | 6.08   | 16.93   | 44.44   | 36.45            |  |  |
| Benchmark                                    | 0.36     | 1.35     | 4.87   | 12.37   | 31.53   | 27.13            |  |  |
| Volatility                                   | 3 Months | 6 Months | 1 Year | 3 Years | 5 Years | Since 01/11/2018 |  |  |
| Portfolio                                    | 3.57     | 2.47     | 1.91   | 4.57    | 4.66    | 5.96             |  |  |
| Benchmark                                    | 3.83     | 2.93     | 2.32   | 4.73    | 4.60    | 5.43             |  |  |

A - SBA Portfolio B - Very Defensive [36.45%]
B - SBA Portfolio B - Very Defensive Benchmark 05/03/2025 [27.13%]

01/11/2018 - 31/03/2025 Powered by data from FE fundinfo

ref: SBA Portfolio B - Very Defensive