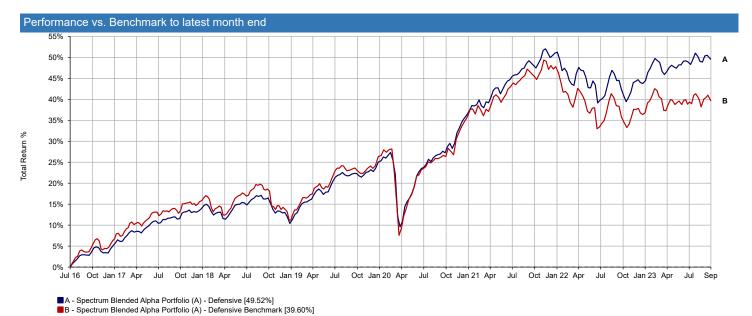

| Performance & Volatility t | to latest month end |          |        |         |         |                  |
|----------------------------|---------------------|----------|--------|---------|---------|------------------|
| Performance                | 3 Months            | 6 Months | 1 Year | 3 Years | 5 Years | Since 01/07/2016 |
| Portfolio                  | 0.03                | 1.87     | 7.09   | 17.34   | 28.17   | 49.52            |
| Benchmark                  | -0.09               | 0.56     | 5.07   | 10.71   | 17.59   | 39.60            |
| Volatility                 | 3 Months            | 6 Months | 1 Year | 3 Years | 5 Years | Since 01/07/2016 |
| Portfolio                  | 3.65                | 2.79     | 4.02   | 6.70    | 7.93    | 6.81             |
| Benchmark                  | 4.43                | 3.35     | 5.12   | 7.60    | 8.93    | 7.76             |