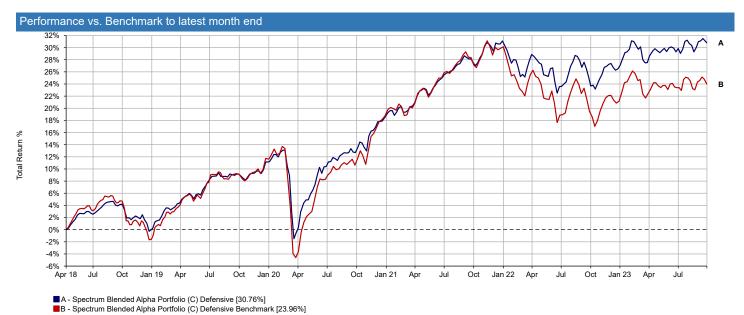

| Performance & Volatility to | latest month end |          |        |         |         |                  |
|-----------------------------|------------------|----------|--------|---------|---------|------------------|
| Performance                 | 3 Months         | 6 Months | 1 Year | 3 Years | 5 Years | Since 09/04/2018 |
| Portfolio                   | 0.61             | 1.80     | 6.05   | 15.85   | 25.51   | 30.76            |
| Benchmark                   | 0.16             | 0.77     | 5.61   | 11.69   | 18.25   | 23.96            |
| Volatility                  | 3 Months         | 6 Months | 1 Year | 3 Years | 5 Years | Since 09/04/2018 |
| Portfolio                   | 2.77             | 2.31     | 3.42   | 5.63    | 6.59    | 6.36             |
| Benchmark                   | 4.24             | 3.32     | 5.02   | 7.45    | 8.78    | 8.47             |