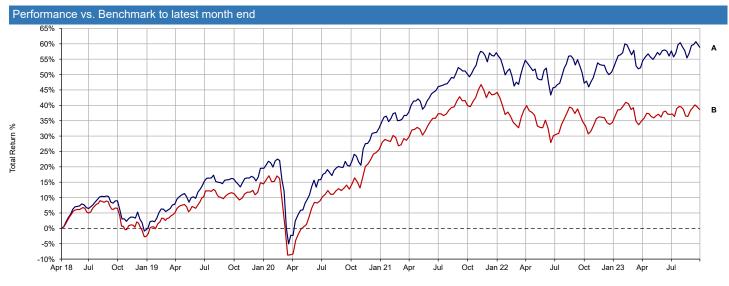

| Performance & Volatility to la | test month end |          |        |         |         |                  |
|--------------------------------|----------------|----------|--------|---------|---------|------------------|
| Performance                    | 3 Months       | 6 Months | 1 Year | 3 Years | 5 Years | Since 09/04/2018 |
| Portfolio                      | 0.52           | 2.75     | 8.18   | 31.67   | 45.59   | 58.78            |
| Benchmark                      | 0.62           | 1.98     | 5.69   | 22.41   | 29.78   | 38.56            |
| Volatility                     | 3 Months       | 6 Months | 1 Year | 3 Years | 5 Years | Since 09/04/2018 |
| Portfolio                      | 5.16           | 4.02     | 5.75   | 9.68    | 11.88   | 11.51            |
| Benchmark                      | 5.99           | 4.52     | 6.58   | 9.93    | 12.36   | 11.97            |

■A - Spectrum Blended Alpha Portfolio (C) Moderate-Adventurous [58.78%]
■B - Spectrum Blended Alpha Portfolio (C) Moderate-Adventurous Benchmark [38.57%]

09/04/2018 - 29/09/2023 Powered by data from FE fundinfo