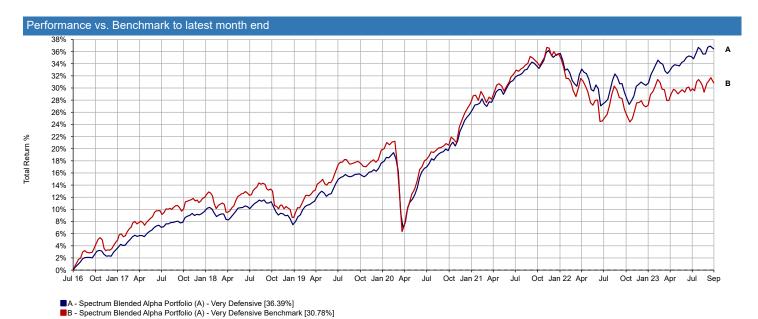

| Performance & Volatility to la | test month end |          |        |         |         |                  |
|--------------------------------|----------------|----------|--------|---------|---------|------------------|
| Performance                    | 3 Months       | 6 Months | 1 Year | 3 Years | 5 Years | Since 01/07/2016 |
| Portfolio                      | 0.70           | 2.62     | 6.99   | 13.87   | 22.45   | 36.39            |
| Benchmark                      | 0.53           | 1.37     | 5.25   | 8.64    | 15.24   | 30.78            |
| Volatility                     | 3 Months       | 6 Months | 1 Year | 3 Years | 5 Years | Since 01/07/2016 |
| Portfolio                      | 2.61           | 1.87     | 2.92   | 4.88    | 5.86    | 5.00             |
| Benchmark                      | 3.27           | 2.32     | 3.98   | 5.84    | 6.82    | 5.94             |