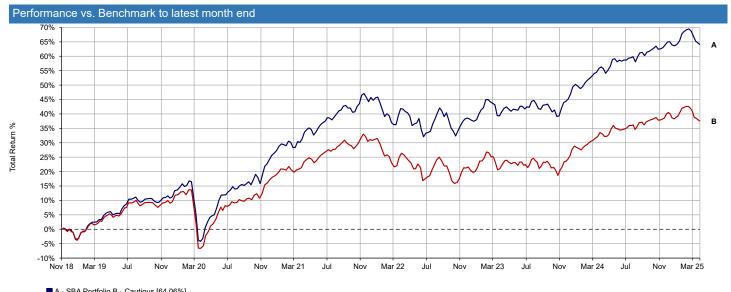

| Performance & Volatility to latest month end |          |          |        |         |         |                  |  |  |
|----------------------------------------------|----------|----------|--------|---------|---------|------------------|--|--|
| Performance                                  | 3 Months | 6 Months | 1 Year | 3 Years | 5 Years | Since 01/11/2018 |  |  |
| Portfolio                                    | 0.44     | 1.39     | 4.73   | 15.28   | 67.64   | 64.06            |  |  |
| Benchmark                                    | -0.54    | -0.18    | 2.68   | 8.57    | 44.57   | 37.47            |  |  |
| Volatility                                   | 3 Months | 6 Months | 1 Year | 3 Years | 5 Years | Since 01/11/2018 |  |  |
| Portfolio                                    | 10.62    | 7.38     | 5.38   | 7.60    | 8.47    | 9.49             |  |  |
| Benchmark                                    | 10.34    | 7.59     | 5.70   | 8.31    | 8.63    | 9.58             |  |  |

A - SBA Portfolio B - Cautious [64.06%]
B - SBA Portfolio B - Cautious Benchmark 05/03/2025 [37.47%]

01/11/2018 - 31/03/2025 Powered by data from FE fundinfo

ref: SBA Portfolio B - Cautious

Data provided by FE fundinfo. Care has been taken to ensure that the information is correct but it neither warrants,