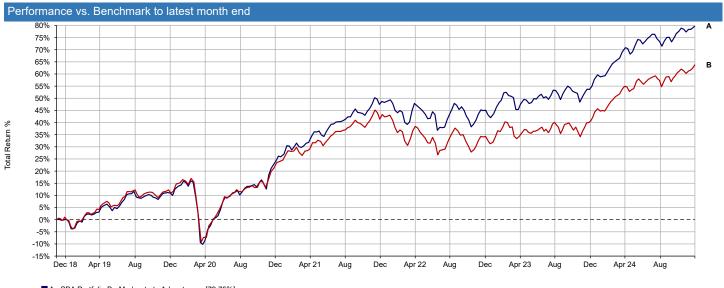

| Performance & Volatility to la | ormance & Volatility to latest month end |          |        |         |         |                  |  |
|--------------------------------|------------------------------------------|----------|--------|---------|---------|------------------|--|
| Performance                    | 3 Months                                 | 6 Months | 1 Year | 3 Years | 5 Years | Since 01/11/2018 |  |
| Portfolio                      | 2.26                                     | 4.62     | 16.91  | 23.12   | 61.06   | 79.75            |  |
| Benchmark                      | 2.64                                     | 5.25     | 16.98  | 16.61   | 45.83   | 63.86            |  |
| Volatility                     | 3 Months                                 | 6 Months | 1 Year | 3 Years | 5 Years | Since 01/11/2018 |  |
| Portfolio                      | 3.28                                     | 3.58     | 5.49   | 9.11    | 12.02   | 11.65            |  |
| Benchmark                      | 5.32                                     | 3.76     | 5.65   | 9.32    | 11.65   | 11.30            |  |

A - SBA Portfolio B - Moderate to Adventurous [79.75%]
B - SBA Portfolio B - Moderate to Adventurous Benchmark 04/11/2024 [63.86%]

01/11/2018 - 29/11/2024 Powered by data from FE fundinfo

ref: SBA Portfolio B - Moderate to Adventurous