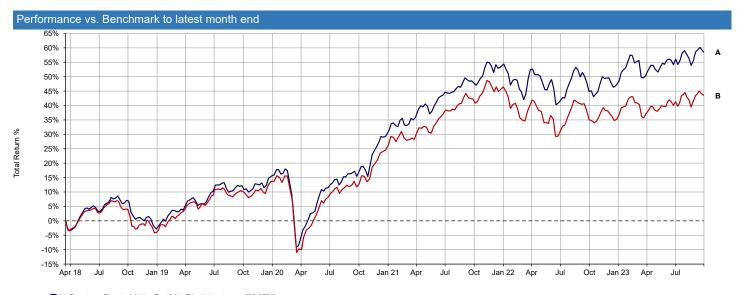

| Performance & Volatility to la | atest month end |          |        |         |         |                  |
|--------------------------------|-----------------|----------|--------|---------|---------|------------------|
| Performance                    | 3 Months        | 6 Months | 1 Year | 3 Years | 5 Years | Since 16/03/2018 |
| Portfolio                      | 1.44            | 4.13     | 10.39  | 36.35   | 47.47   | 58.37            |
| Benchmark                      | 1.09            | 3.70     | 7.19   | 27.52   | 37.64   | 43.45            |
| Volatility                     | 3 Months        | 6 Months | 1 Year | 3 Years | 5 Years | Since 16/03/2018 |
| Portfolio                      | 5.68            | 4.13     | 6.47   | 10.72   | 12.82   | 12.41            |
| Benchmark                      | 5.83            | 4.26     | 6.53   | 10.18   | 12.63   | 12.28            |

■ A - Spectrum Blended Alpha Portfolio (B) - Adventurous [58.37%]
■ B - Spectrum Blended Alpha Portfolio (B) - Adventurous Benchmark [43.45%]

16/03/2018 - 29/09/2023 Powered by data from FE fundinfo