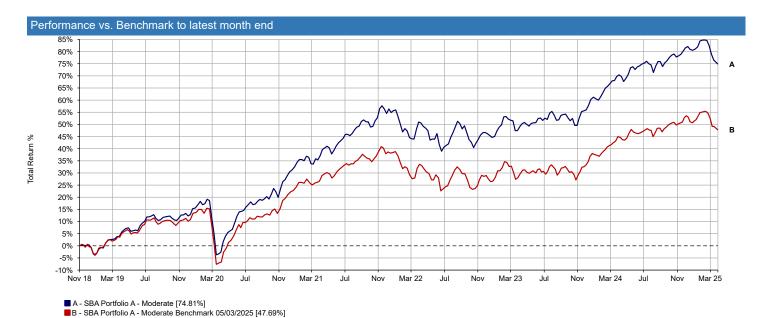

| Performance & Volatility to latest month end |          |          |        |         |         |                  |  |  |
|----------------------------------------------|----------|----------|--------|---------|---------|------------------|--|--|
| Performance                                  | 3 Months | 6 Months | 1 Year | 3 Years | 5 Years | Since 01/11/2018 |  |  |
| Portfolio                                    | -2.78    | -1.10    | 2.37   | 15.43   | 77.16   | 74.81            |  |  |
| Benchmark                                    | -1.84    | -1.18    | 1.63   | 10.36   | 56.50   | 47.69            |  |  |
| Volatility                                   | 3 Months | 6 Months | 1 Year | 3 Years | 5 Years | Since 01/11/2018 |  |  |
| Portfolio                                    | 12.14    | 8.95     | 6.51   | 8.36    | 9.43    | 10.38            |  |  |
| Benchmark                                    | 11.72    | 8.89     | 6.41   | 8.94    | 9.53    | 10.62            |  |  |

01/11/2018 - 31/03/2025 Powered by data from FE fundinfo

ref: SBA Portfolio A - Moderate