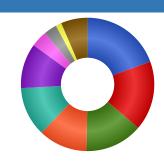

| Latest As | atest Asset Weightings         |            |           |  |  |  |  |
|-----------|--------------------------------|------------|-----------|--|--|--|--|
|           | Name                           | Original % | Current % |  |  |  |  |
|           | North American Equities        | 18.85      | 19.60     |  |  |  |  |
|           | Undisclosed                    | 17.00      | 16.95     |  |  |  |  |
|           | Money Market                   | 14.32      | 14.05     |  |  |  |  |
|           | European Equities              | 12.24      | 11.93     |  |  |  |  |
|           | UK Equities                    | 12.08      | 12.08     |  |  |  |  |
|           | Global Fixed Interest          | 11.15      | 10.98     |  |  |  |  |
|           | Property                       | 3.98       | 4.01      |  |  |  |  |
|           | Asia Pacific Emerging Equities | 3.14       | 3.15      |  |  |  |  |
|           | UK Fixed Interest              | 1.44       | 1.42      |  |  |  |  |
|           | Others                         | 6.51       | 6.51      |  |  |  |  |