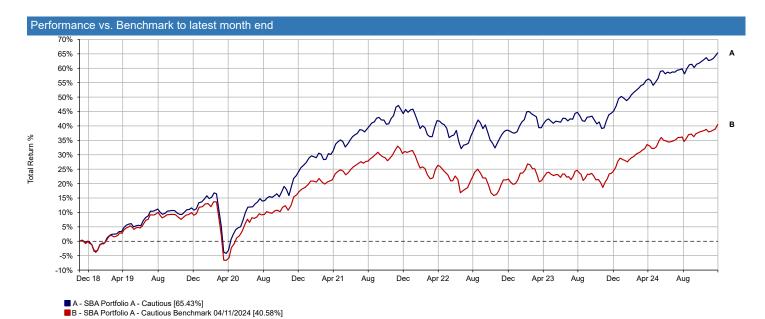

| Performance & Volatility to latest month end |          |          |        |         |         |                  |  |  |
|----------------------------------------------|----------|----------|--------|---------|---------|------------------|--|--|
| Performance                                  | 3 Months | 6 Months | 1 Year | 3 Years | 5 Years | Since 01/11/2018 |  |  |
| Portfolio                                    | 2.22     | 4.71     | 14.43  | 15.28   | 47.90   | 65.43            |  |  |
| Benchmark                                    | 2.06     | 4.57     | 13.62  | 8.50    | 27.63   | 40.58            |  |  |
| Volatility                                   | 3 Months | 6 Months | 1 Year | 3 Years | 5 Years | Since 01/11/2018 |  |  |
| Portfolio                                    | 4.82     | 3.34     | 4.86   | 8.07    | 9.92    | 9.57             |  |  |
| Benchmark                                    | 5.17     | 3.70     | 5.68   | 8.58    | 10.06   | 9.66             |  |  |

01/11/2018 - 29/11/2024 Powered by data from FE fundinfo

ref: SBA Portfolio A - Cautious