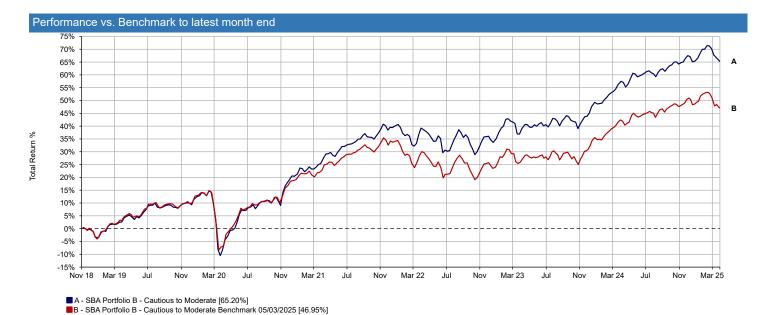

| Performance & Volatility to latest month end |          |          |        |         |         |                  |  |  |
|----------------------------------------------|----------|----------|--------|---------|---------|------------------|--|--|
| Performance                                  | 3 Months | 6 Months | 1 Year | 3 Years | 5 Years | Since 01/11/2018 |  |  |
| Portfolio                                    | -0.13    | 1.20     | 4.81   | 18.31   | 78.33   | 65.20            |  |  |
| Benchmark                                    | -0.99    | -0.38    | 2.98   | 12.82   | 56.10   | 46.95            |  |  |
| Volatility                                   | 3 Months | 6 Months | 1 Year | 3 Years | 5 Years | Since 01/11/2018 |  |  |
| Portfolio                                    | 11.02    | 7.57     | 5.37   | 8.00    | 9.22    | 10.59            |  |  |
| Benchmark                                    | 10.83    | 7.99     | 5.83   | 8.40    | 8.87    | 10.05            |  |  |

01/11/2018 - 31/03/2025 Powered by data from FE fundinfo

ref: SBA Portfolio B - Cautious to Moderate