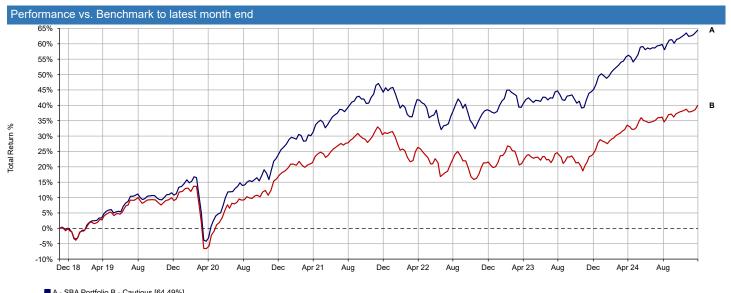

| Performance & Volatility to latest month end |          |          |        |         |         |                  |  |  |
|----------------------------------------------|----------|----------|--------|---------|---------|------------------|--|--|
| Performance                                  | 3 Months | 6 Months | 1 Year | 3 Years | 5 Years | Since 01/11/2018 |  |  |
| Portfolio                                    | 1.66     | 4.11     | 13.79  | 14.63   | 47.06   | 64.49            |  |  |
| Benchmark                                    | 1.72     | 4.19     | 13.21  | 8.11    | 27.17   | 40.07            |  |  |
| Volatility                                   | 3 Months | 6 Months | 1 Year | 3 Years | 5 Years | Since 01/11/2018 |  |  |
| Portfolio                                    | 4.03     | 2.94     | 4.79   | 8.04    | 9.91    | 9.56             |  |  |
| Benchmark                                    | 4.48     | 3.36     | 5.61   | 8.55    | 10.05   | 9.65             |  |  |

01/11/2018 - 29/11/2024 Powered by data from FE fundinfo

ref: SBA Portfolio B - Cautious

Data provided by FE fundinfo. Care has been taken to ensure that the information is correct but it neither warrants,