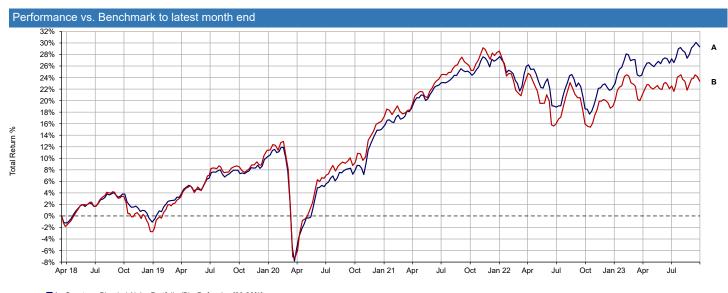

| Performance & Volatility to la | test month end |          |        |         |         |                  |
|--------------------------------|----------------|----------|--------|---------|---------|------------------|
| Performance                    | 3 Months       | 6 Months | 1 Year | 3 Years | 5 Years | Since 16/03/2018 |
| Portfolio                      | 1.59           | 3.25     | 9.64   | 20.30   | 24.46   | 29.28            |
| Benchmark                      | 0.35           | 1.46     | 7.11   | 13.09   | 19.17   | 23.30            |
| Volatility                     | 3 Months       | 6 Months | 1 Year | 3 Years | 5 Years | Since 16/03/2018 |
| Portfolio                      | 3.53           | 2.59     | 4.52   | 6.91    | 8.63    | 8.27             |
| Benchmark                      | 4.25           | 3.35     | 5.25   | 7.78    | 9.37    | 9.00             |

A - Spectrum Blended Alpha Portfolio (B) - Defensive [29.28%]
B - Spectrum Blended Alpha Portfolio (B) - Defensive Benchmark [23.30%]

16/03/2018 - 29/09/2023 Powered by data from FE fundinfo

ref: Spectrum Blended Alpha Portfolio (B) - Defensive