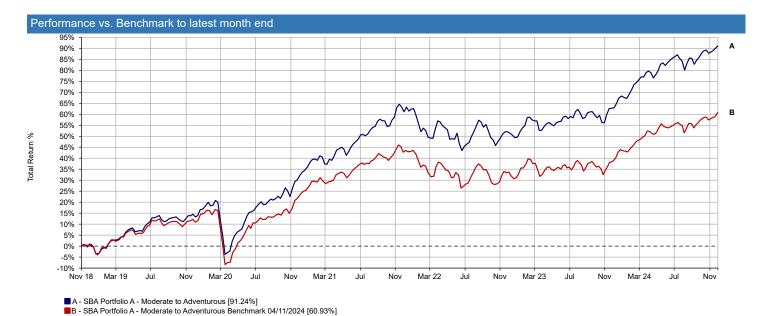

| Performance & Volatility to latest month end |          |          |        |         |         |                  |  |  |
|----------------------------------------------|----------|----------|--------|---------|---------|------------------|--|--|
| Performance                                  | 3 Months | 6 Months | 1 Year | 3 Years | 5 Years | Since 01/11/2018 |  |  |
| Portfolio                                    | 2.63     | 5.28     | 17.68  | 19.29   | 66.65   | 91.24            |  |  |
| Benchmark                                    | 2.69     | 4.95     | 16.29  | 13.72   | 43.34   | 60.94            |  |  |
| Volatility                                   | 3 Months | 6 Months | 1 Year | 3 Years | 5 Years | Since 01/11/2018 |  |  |
| Portfolio                                    | 5.20     | 4.52     | 5.31   | 9.50    | 11.26   | 11.03            |  |  |
| Benchmark                                    | 5.67     | 3.85     | 5.93   | 9.54    | 11.73   | 11.38            |  |  |

01/11/2018 - 29/11/2024 Powered by data from FE fundinfo

ref: SBA Portfolio A - Moderate to Adventurous