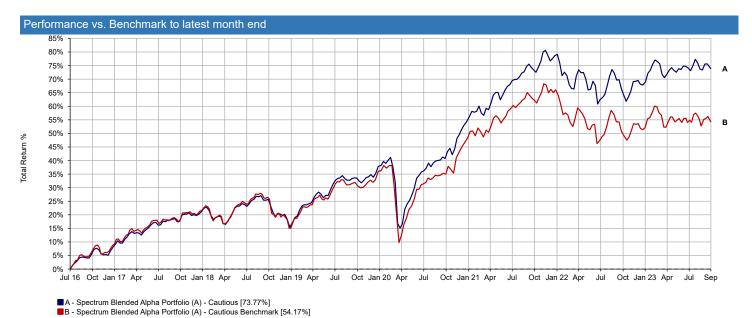

| Performance & Volatility to lat | test month end |          |        |         |         |                  |
|---------------------------------|----------------|----------|--------|---------|---------|------------------|
| Performance                     | 3 Months       | 6 Months | 1 Year | 3 Years | 5 Years | Since 01/07/2016 |
| Portfolio                       | -0.85          | 0.95     | 7.28   | 23.18   | 37.91   | 73.78            |
| Benchmark                       | -0.79          | -0.21    | 5.11   | 14.48   | 21.79   | 54.17            |
| Volatility                      | 3 Months       | 6 Months | 1 Year | 3 Years | 5 Years | Since 01/07/2016 |
| Portfolio                       | 5.13           | 4.15     | 5.51   | 9.27    | 10.85   | 9.44             |
| Benchmark                       | 5.91           | 4.69     | 6.61   | 9.81    | 11.61   | 10.10            |