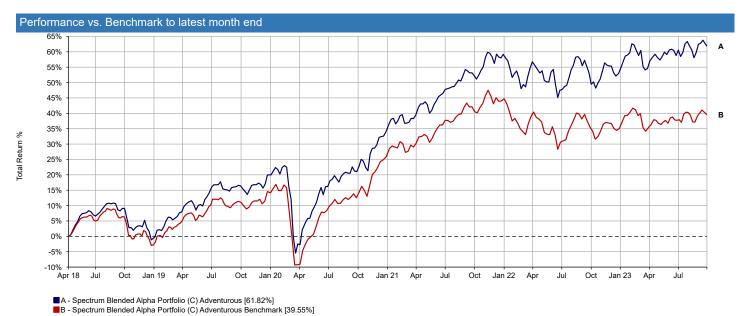

| Performance & Volatility to la | test month end |          |        |         |         |                  |
|--------------------------------|----------------|----------|--------|---------|---------|------------------|
| Performance                    | 3 Months       | 6 Months | 1 Year | 3 Years | 5 Years | Since 09/04/2018 |
| Portfolio                      | 0.60           | 3.08     | 8.53   | 33.32   | 48.12   | 61.82            |
| Benchmark                      | 0.81           | 2.29     | 5.72   | 23.52   | 30.90   | 39.55            |
| Volatility                     | 3 Months       | 6 Months | 1 Year | 3 Years | 5 Years | Since 09/04/2018 |
| Portfolio                      | 5.24           | 4.04     | 5.92   | 9.92    | 12.28   | 11.89            |
| Benchmark                      | 6.13           | 4.61     | 6.71   | 10.03   | 12.59   | 12.20            |

09/04/2018 - 29/09/2023 Powered by data from FE fundinfo

ref: Spectrum Blended Alpha Portfolio (C) Adventurous