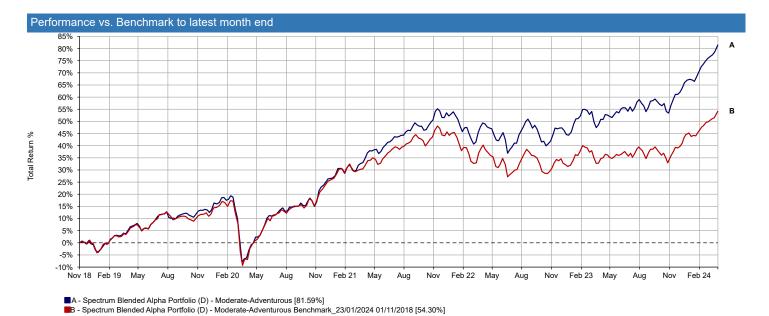

| Performance & Volatility to latest month end |          |          |        |         |         |                  |  |  |
|----------------------------------------------|----------|----------|--------|---------|---------|------------------|--|--|
| Performance                                  | 3 Months | 6 Months | 1 Year | 3 Years | 5 Years | Since 01/11/2018 |  |  |
| Portfolio                                    | 7.76     | 15.14    | 20.16  | 35.66   | 73.52   | 81.59            |  |  |
| Benchmark                                    | 5.83     | 12.20    | 14.18  | 17.92   | 47.69   | 54.30            |  |  |
| Volatility                                   | 3 Months | 6 Months | 1 Year | 3 Years | 5 Years | Since 01/11/2018 |  |  |
| Portfolio                                    | 4.38     | 10.08    | 8.02   | 9.80    | 12.04   | 12.10            |  |  |
| Benchmark                                    | 5.87     | 10.77    | 8.44   | 9.92    | 12.11   | 12.09            |  |  |

01/11/2018 - 29/03/2024 Powered by data from FE fundinfo

ref: Spectrum Blended Alpha Portfolio (D) - Moderate-Adventurous