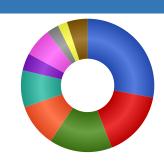

| Latest Asset Weightings |                                |            |           |  |  |  |
|-------------------------|--------------------------------|------------|-----------|--|--|--|
|                         | Name                           | Original % | Current % |  |  |  |
|                         | North American Equities        | 22.85      | 27.99     |  |  |  |
|                         | European Equities              | 15.43      | 16.14     |  |  |  |
|                         | Asia Pacific Emerging Equities | 14.16      | 15.27     |  |  |  |
|                         | UK Equities                    | 12.45      | 10.38     |  |  |  |
|                         | Undisclosed                    | 9.00       | 8.98      |  |  |  |
|                         | Global Fixed Interest          | 6.56       | 4.18      |  |  |  |
|                         | Japanese Equities              | 6.39       | 6.92      |  |  |  |
|                         | Property                       | 4.15       | 2.93      |  |  |  |
|                         | Money Market                   | 3.10       | 2.31      |  |  |  |
|                         | Others                         | 6.09       | 5.02      |  |  |  |