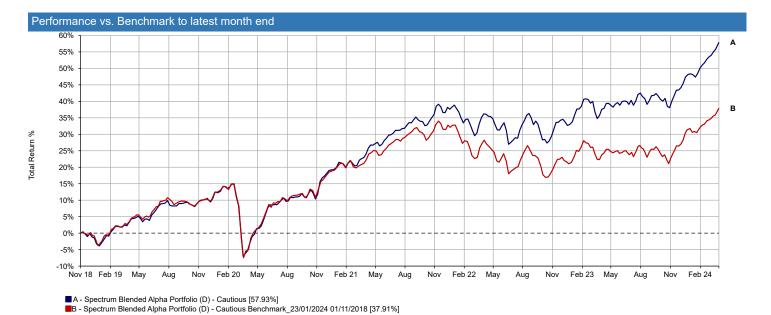

| Performance & Volatility to latest month end |          |          |        |         |         |                  |  |  |
|----------------------------------------------|----------|----------|--------|---------|---------|------------------|--|--|
| Performance                                  | 3 Months | 6 Months | 1 Year | 3 Years | 5 Years | Since 01/11/2018 |  |  |
| Portfolio                                    | 5.89     | 11.98    | 14.96  | 27.84   | 53.59   | 57.93            |  |  |
| Benchmark                                    | 4.34     | 10.76    | 11.17  | 13.42   | 33.49   | 37.91            |  |  |
| Volatility                                   | 3 Months | 6 Months | 1 Year | 3 Years | 5 Years | Since 01/11/2018 |  |  |
| Portfolio                                    | 3.98     | 8.22     | 6.65   | 8.22    | 9.99    | 10.01            |  |  |
| Benchmark                                    | 5.10     | 9.38     | 7.55   | 8.75    | 10.29   | 10.24            |  |  |

01/11/2018 - 29/03/2024 Powered by data from FE fundinfo

ref: Spectrum Blended Alpha Portfolio (D) - Cautious