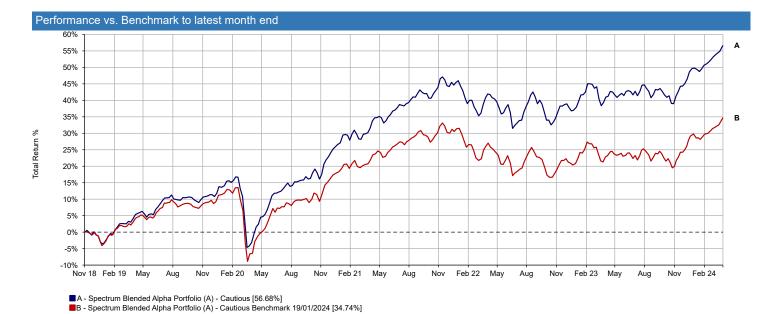

| Performance & Volatility to latest month end |          |          |        |         |         |                  |  |  |  |
|----------------------------------------------|----------|----------|--------|---------|---------|------------------|--|--|--|
| Performance                                  | 3 Months | 6 Months | 1 Year | 3 Years | 5 Years | Since 01/11/2018 |  |  |  |
| Portfolio                                    | 3.91     | 10.35    | 11.38  | 19.78   | 50.94   | 56.68            |  |  |  |
| Benchmark                                    | 3.50     | 9.57     | 9.40   | 11.28   | 30.89   | 34.74            |  |  |  |
| Volatility                                   | 3 Months | 6 Months | 1 Year | 3 Years | 5 Years | Since 01/11/2018 |  |  |  |
| Portfolio                                    | 4.13     | 8.59     | 6.95   | 8.31    | 10.10   | 10.10            |  |  |  |
| Benchmark                                    | 5.37     | 9.99     | 7.87   | 8.64    | 10.22   | 10.18            |  |  |  |

01/11/2018 - 29/03/2024 Powered by data from FE fundinfo

ref: Spectrum Blended Alpha Portfolio (A) - Cautious