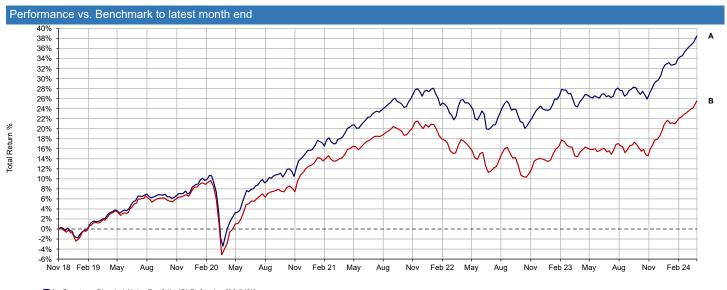

| Performance & Volatility to latest month end |          |          |        |         |         |                  |  |  |
|----------------------------------------------|----------|----------|--------|---------|---------|------------------|--|--|
| Performance                                  | 3 Months | 6 Months | 1 Year | 3 Years | 5 Years | Since 01/11/2018 |  |  |
| Portfolio                                    | 3.86     | 8.54     | 10.47  | 16.98   | 35.12   | 38.54            |  |  |
| Benchmark                                    | 3.03     | 7.98     | 8.89   | 9.80    | 22.92   | 25.60            |  |  |
| Volatility                                   | 3 Months | 6 Months | 1 Year | 3 Years | 5 Years | Since 01/11/2018 |  |  |
| Portfolio                                    | 2.63     | 5.50     | 4.47   | 5.53    | 6.50    | 6.46             |  |  |
| Benchmark                                    | 3.36     | 6.35     | 5.10   | 6.01    | 7.02    | 6.94             |  |  |

A - Spectrum Blended Alpha Portfolio (C) Defensive [38.54%]
B - Spectrum Blended Alpha Portfolio (C) Defensive Benchmark\_23/01/2024 01/11/2018 [25.60%]

01/11/2018 - 28/03/2024 Powered by data from FE fundinfo