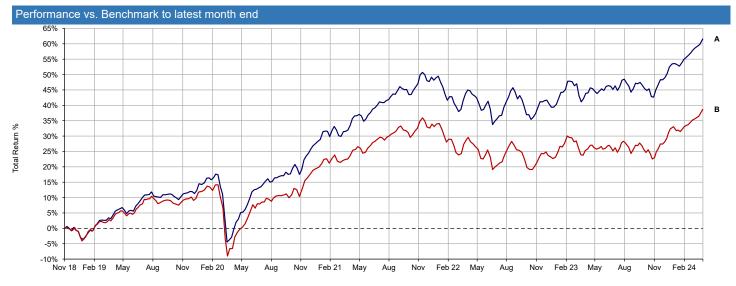

| Performance & Volatility to latest month end |          |          |        |         |         |                  |  |  |
|----------------------------------------------|----------|----------|--------|---------|---------|------------------|--|--|
| Performance                                  | 3 Months | 6 Months | 1 Year | 3 Years | 5 Years | Since 01/11/2018 |  |  |
| Portfolio                                    | 4.52     | 10.87    | 12.56  | 21.94   | 55.40   | 61.68            |  |  |
| Benchmark                                    | 3.96     | 10.03    | 10.36  | 12.90   | 34.35   | 38.77            |  |  |
| Volatility                                   | 3 Months | 6 Months | 1 Year | 3 Years | 5 Years | Since 01/11/2018 |  |  |
| Portfolio                                    | 3.88     | 8.57     | 6.93   | 8.55    | 10.32   | 10.32            |  |  |
| Benchmark                                    | 5.45     | 10.12    | 7.95   | 8.85    | 10.55   | 10.52            |  |  |

■A - Spectrum Blended Alpha Portfolio (A) - Cautious-Moderate [61.68%]
■B - Spectrum Blended Alpha Portfolio (A) - Cautious-Moderate Benchmark 19/01/2024 [38.77%]

01/11/2018 - 29/03/2024 Powered by data from FE fundinfo