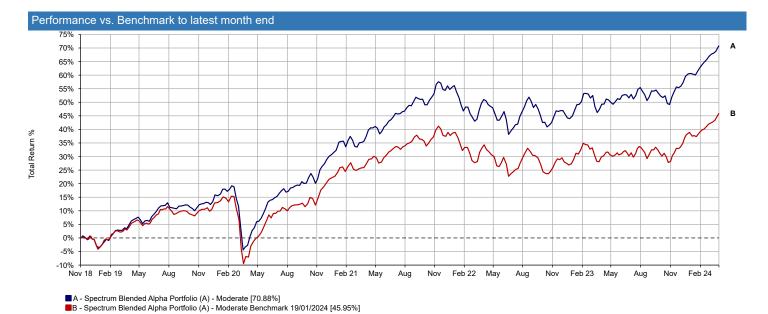

| Performance & Volatility to latest month end |          |          |        |         |         |                  |  |  |
|----------------------------------------------|----------|----------|--------|---------|---------|------------------|--|--|
| Performance                                  | 3 Months | 6 Months | 1 Year | 3 Years | 5 Years | Since 01/11/2018 |  |  |
| Portfolio                                    | 5.56     | 11.89    | 14.58  | 25.32   | 63.45   | 70.88            |  |  |
| Benchmark                                    | 4.72     | 10.84    | 11.96  | 15.57   | 40.46   | 45.95            |  |  |
| Volatility                                   | 3 Months | 6 Months | 1 Year | 3 Years | 5 Years | Since 01/11/2018 |  |  |
| Portfolio                                    | 3.87     | 8.82     | 7.15   | 9.17    | 10.93   | 10.96            |  |  |
| Benchmark                                    | 5.72     | 10.53    | 8.23   | 9.32    | 11.29   | 11.26            |  |  |

01/11/2018 - 29/03/2024 Powered by data from FE fundinfo

ref: Spectrum Blended Alpha Portfolio (A) - Moderate