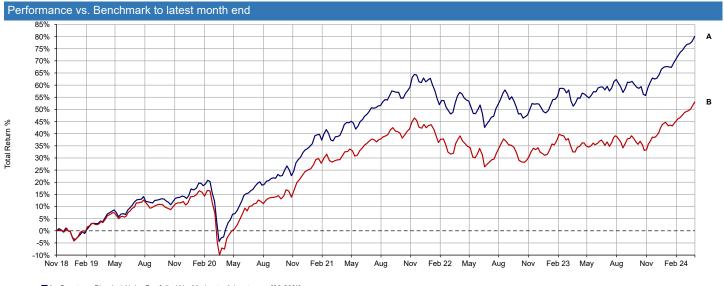

| Performance & Volatility to latest month end |          |          |        |         |         |                  |  |  |
|----------------------------------------------|----------|----------|--------|---------|---------|------------------|--|--|
| Performance                                  | 3 Months | 6 Months | 1 Year | 3 Years | 5 Years | Since 01/11/2018 |  |  |
| Portfolio                                    | 6.57     | 12.89    | 16.53  | 28.60   | 71.53   | 80.20            |  |  |
| Benchmark                                    | 5.47     | 11.65    | 13.51  | 18.17   | 46.57   | 53.22            |  |  |
| Volatility                                   | 3 Months | 6 Months | 1 Year | 3 Years | 5 Years | Since 01/11/2018 |  |  |
| Portfolio                                    | 4.17     | 9.16     | 7.43   | 9.80    | 11.56   | 11.61            |  |  |
| Benchmark                                    | 6.04     | 10.94    | 8.54   | 9.79    | 12.03   | 12.02            |  |  |

A - Spectrum Blended Alpha Portfolio (A) - Moderate-Adventurous [80.20%]
B - Spectrum Blended Alpha Portfolio (A) - Moderate-Adventurous Benchmark 19/01/2024 [53.22%]

01/11/2018 - 29/03/2024 Powered by data from FE fundinfo