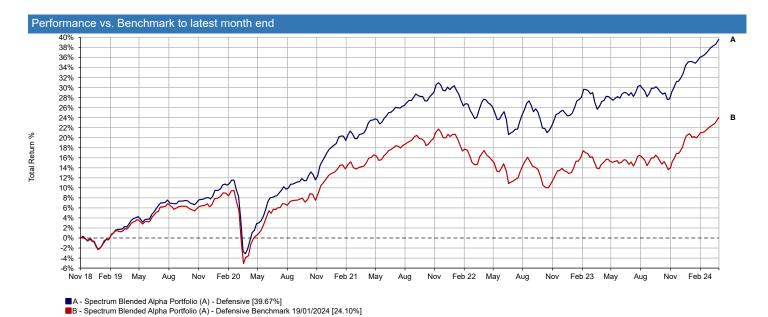

| Performance & Volatility to latest month end |          |          |        |         |         |                  |  |  |
|----------------------------------------------|----------|----------|--------|---------|---------|------------------|--|--|
| Performance                                  | 3 Months | 6 Months | 1 Year | 3 Years | 5 Years | Since 01/11/2018 |  |  |
| Portfolio                                    | 2.87     | 8.02     | 10.00  | 15.16   | 36.02   | 39.67            |  |  |
| Benchmark                                    | 2.50     | 7.35     | 8.02   | 8.38    | 21.40   | 24.10            |  |  |
| Volatility                                   | 3 Months | 6 Months | 1 Year | 3 Years | 5 Years | Since 01/11/2018 |  |  |
| Portfolio                                    | 2.25     | 5.81     | 4.65   | 5.87    | 7.25    | 7.18             |  |  |
| Benchmark                                    | 3.36     | 6.72     | 5.25   | 5.98    | 6.94    | 6.86             |  |  |