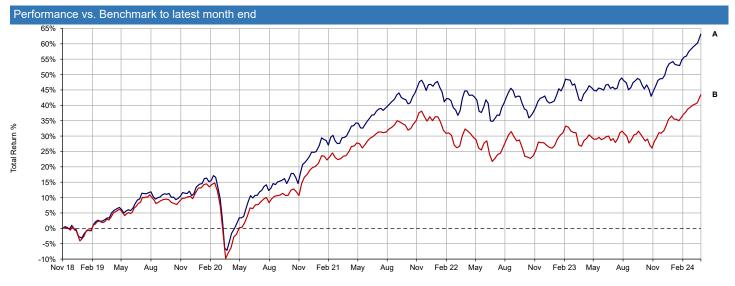

| Performance & Volatility to latest month end |          |          |        |         |         |                  |  |  |
|----------------------------------------------|----------|----------|--------|---------|---------|------------------|--|--|
| Performance                                  | 3 Months | 6 Months | 1 Year | 3 Years | 5 Years | Since 01/11/2018 |  |  |
| Portfolio                                    | 5.42     | 10.93    | 13.38  | 25.33   | 56.62   | 63.24            |  |  |
| Benchmark                                    | 4.78     | 10.56    | 11.50  | 15.77   | 38.55   | 43.54            |  |  |
| Volatility                                   | 3 Months | 6 Months | 1 Year | 3 Years | 5 Years | Since 01/11/2018 |  |  |
| Portfolio                                    | 5.60     | 9.54     | 7.41   | 8.79    | 10.89   | 10.88            |  |  |
| Benchmark                                    | 6.01     | 10.04    | 7.93   | 9.01    | 11.12   | 11.09            |  |  |

■ A - Spectrum Blended Alpha Portfolio (C) Moderate [63.24%]
■B - Spectrum Blended Alpha Portfolio (C) Moderate Benchmark\_23/01/2024 01/11/2018 [43.53%]

01/11/2018 - 28/03/2024 Powered by data from FE fundinfo