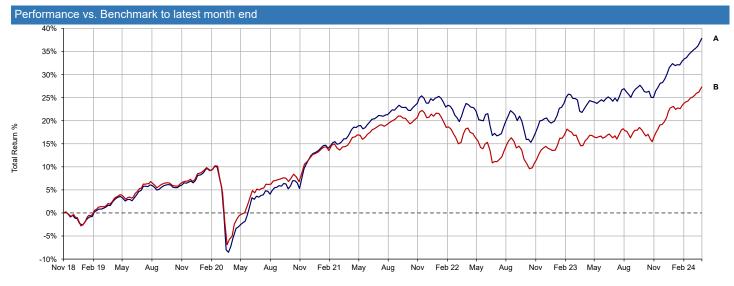

| Performance & Volatility to latest month end |          |          |        |         |         |                  |  |  |
|----------------------------------------------|----------|----------|--------|---------|---------|------------------|--|--|
| Performance                                  | 3 Months | 6 Months | 1 Year | 3 Years | 5 Years | Since 01/11/2018 |  |  |
| Portfolio                                    | 3.92     | 8.64     | 12.18  | 18.27   | 35.28   | 37.90            |  |  |
| Benchmark                                    | 3.25     | 8.39     | 10.00  | 10.89   | 24.46   | 27.38            |  |  |
| Volatility                                   | 3 Months | 6 Months | 1 Year | 3 Years | 5 Years | Since 01/11/2018 |  |  |
| Portfolio                                    | 3.01     | 6.39     | 4.91   | 6.37    | 8.64    | 8.51             |  |  |
| Benchmark                                    | 2.87     | 6.52     | 5.19   | 6.49    | 7.83    | 7.75             |  |  |

■ A - Spectrum Blended Alpha Portfolio (B) - Defensive [37.90%]
■ B - Spectrum Blended Alpha Portfolio (B) - Defensive Benchmark\_23/01/2024 01/11/2018 [27.37%]

01/11/2018 - 28/03/2024 Powered by data from FE fundinfo