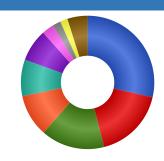

| Latest As | atest Asset Weightings         |            |           |  |  |  |  |
|-----------|--------------------------------|------------|-----------|--|--|--|--|
|           | Name                           | Original % | Current % |  |  |  |  |
|           | North American Equities        | 23.75      | 28.63     |  |  |  |  |
|           | Asia Pacific Emerging Equities | 16.64      | 17.40     |  |  |  |  |
|           | European Equities              | 15.27      | 15.47     |  |  |  |  |
|           | UK Equities                    | 12.40      | 10.23     |  |  |  |  |
|           | Undisclosed                    | 9.00       | 8.87      |  |  |  |  |
|           | Japanese Equities              | 7.47       | 7.85      |  |  |  |  |
|           | Property                       | 4.18       | 2.88      |  |  |  |  |
|           | Global Fixed Interest          | 3.28       | 2.03      |  |  |  |  |
|           | Asia Pacific Equities          | 2.23       | 1.81      |  |  |  |  |
|           | Others                         | 5.87       | 4.90      |  |  |  |  |