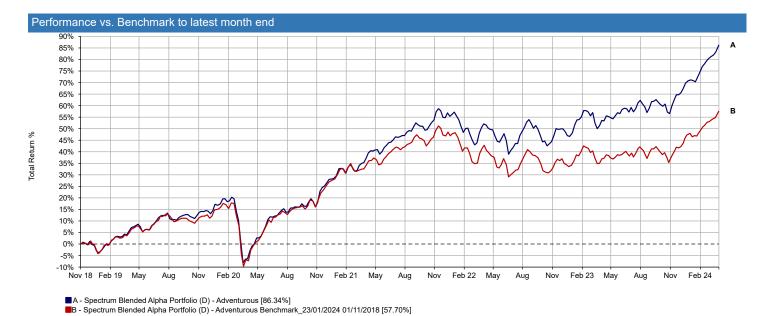

| Performance & Volatility to latest month end |          |          |        |         |         |                  |  |  |  |
|----------------------------------------------|----------|----------|--------|---------|---------|------------------|--|--|--|
| Performance                                  | 3 Months | 6 Months | 1 Year | 3 Years | 5 Years | Since 01/11/2018 |  |  |  |
| Portfolio                                    | 8.08     | 15.69    | 21.07  | 36.85   | 77.39   | 86.34            |  |  |  |
| Benchmark                                    | 6.11     | 12.48    | 14.75  | 18.60   | 50.60   | 57.70            |  |  |  |
| Volatility                                   | 3 Months | 6 Months | 1 Year | 3 Years | 5 Years | Since 01/11/2018 |  |  |  |
| Portfolio                                    | 4.53     | 10.44    | 8.29   | 10.12   | 12.45   | 12.53            |  |  |  |
| Benchmark                                    | 6.06     | 11.05    | 8.65   | 10.18   | 12.51   | 12.49            |  |  |  |

01/11/2018 - 29/03/2024 Powered by data from FE fundinfo

ref: Spectrum Blended Alpha Portfolio (D) - Adventurous