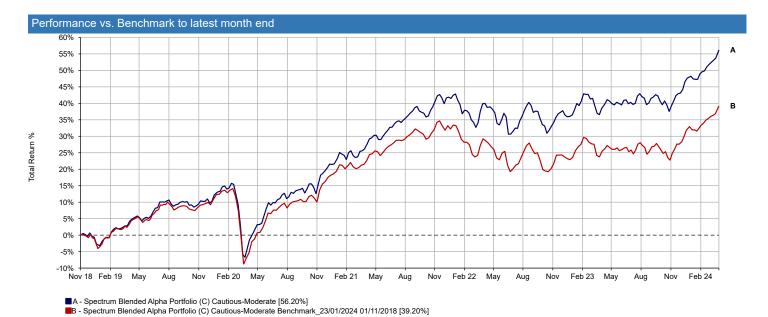

| Performance & Volatility to latest month end |          |          |        |         |         |                  |  |  |
|----------------------------------------------|----------|----------|--------|---------|---------|------------------|--|--|
| Performance                                  | 3 Months | 6 Months | 1 Year | 3 Years | 5 Years | Since 01/11/2018 |  |  |
| Portfolio                                    | 5.03     | 10.66    | 12.56  | 23.59   | 50.85   | 56.20            |  |  |
| Benchmark                                    | 4.40     | 10.38    | 10.83  | 14.21   | 34.98   | 39.20            |  |  |
| Volatility                                   | 3 Months | 6 Months | 1 Year | 3 Years | 5 Years | Since 01/11/2018 |  |  |
| Portfolio                                    | 4.77     | 8.78     | 6.96   | 8.34    | 10.11   | 10.11            |  |  |
| Benchmark                                    | 5.41     | 9.54     | 7.61   | 8.69    | 10.44   | 10.41            |  |  |

01/11/2018 - 28/03/2024 Powered by data from FE fundinfo

ref: Spectrum Blended Alpha Portfolio (C) Cautious-Moderate